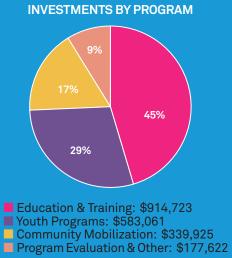

## **FINANCIAL HIGHLIGHTS: 2023 IN NUMBERS**

| OPERATING REVENUE                                                        |                                            | )                        |
|--------------------------------------------------------------------------|--------------------------------------------|--------------------------|
| Grants                                                                   |                                            | \$3,415,894              |
| Donations                                                                |                                            | \$1,546,419              |
| Program Revenue                                                          |                                            | \$ 184,564               |
| Other                                                                    |                                            | \$ 24,329                |
|                                                                          | PERATING REVENUE                           | \$5,171,206              |
|                                                                          |                                            |                          |
| EXPENSES                                                                 |                                            | * - =                    |
| Program Services                                                         |                                            | \$3,739,289              |
| Fundraising<br>General & Administrative                                  |                                            | \$ 698,186               |
| General & Administra                                                     | TOTAL EXPENSES                             | \$                       |
|                                                                          | IOTAL EXPENSES                             | φ4,910,770               |
| OPERATING INCOME (LOSS)<br>OTHER INCOME (LOSS)                           |                                            | \$ 252,428               |
| Investment Income (loss)                                                 |                                            | \$ 296,238               |
| CHANGE IN NET ASSETS FROM OPERATIONS                                     |                                            | \$ 548,666               |
| NET ASSETS AT THE BEGINNING OF THE YEAR                                  |                                            | \$2,022,860              |
| NET ASSETS AT END OF YEAR                                                |                                            | \$2,571,526              |
| STATEMENT OF EINANCI                                                     | AL POSITION <sup>1</sup> December 31, 2023 |                          |
| STATEMENT OF FINANCIAL POSITION <sup>1</sup> December 31, 2023<br>ASSETS |                                            |                          |
| Short-Term Assets                                                        |                                            |                          |
| Cash and Cash Equivalents                                                |                                            | \$1,510,264              |
| Grants and Accounts Receivable, net                                      |                                            | \$4,581,302              |
| Investments                                                              |                                            | \$2,019,273              |
| Other Current Assets                                                     |                                            | \$ 104,905               |
| Long-Term Assets                                                         |                                            | \$ 430,830               |
| U                                                                        | TOTAL ASSETS                               | \$8,646,574              |
|                                                                          |                                            |                          |
| LIABILITIES                                                              |                                            | ф (17.0F0                |
| Short-Term Liabilities                                                   |                                            | \$ 417,058               |
| Long-Term Liabilities                                                    | TOTAL LIABILITIES                          | \$ 252,600<br>\$ 669.658 |
|                                                                          | TOTAL LIADILITIES                          | \$ 669,658               |
| NET ASSETS                                                               |                                            |                          |
| Without Donor Restriction                                                |                                            |                          |
| Operating Fund                                                           |                                            | \$1,912,729              |
| Board Designated Fund                                                    |                                            | \$ 658,797               |
| With Donor Restrictions                                                  |                                            |                          |
| Temporarily Restricted - Other                                           |                                            | \$4,813,582              |
| Temporarily Restricted                                                   | d - Dare to Dream                          | \$_591,809               |
|                                                                          | TOTAL NET ASSETS                           | \$7,976,916              |
| TOTAL LIABILITIES AND NET ASSETS                                         |                                            | \$8,646,574              |
|                                                                          |                                            |                          |