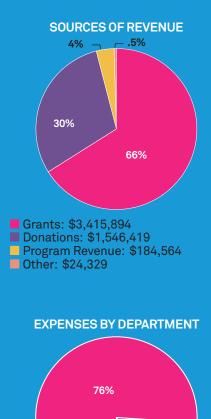

## **FINANCIAL HIGHLIGHTS: 2023 IN NUMBERS**

| OPERATING REVENUE                                                        |                                            | )                        |
|--------------------------------------------------------------------------|--------------------------------------------|--------------------------|
| Grants                                                                   |                                            | \$3,415,894              |
| Donations                                                                |                                            | \$1,546,419              |
| Program Revenue                                                          |                                            | \$ 184,564               |
| Other                                                                    |                                            | \$ 24,329                |
|                                                                          | PERATING REVENUE                           | \$5,171,206              |
|                                                                          |                                            |                          |
| EXPENSES                                                                 |                                            | * - =                    |
| Program Services                                                         |                                            | \$3,739,289              |
| Fundraising<br>General & Administrative                                  |                                            | \$ 698,186               |
| General & Administra                                                     | TOTAL EXPENSES                             | \$                       |
|                                                                          | IOTAL EXPENSES                             | φ4,910,770               |
| OPERATING INCOME (LOSS)<br>OTHER INCOME (LOSS)                           |                                            | \$ 252,428               |
| Investment Income (loss)                                                 |                                            | \$ 296,238               |
| CHANGE IN NET ASSETS FROM OPERATIONS                                     |                                            | \$ 548,666               |
| NET ASSETS AT THE BEGINNING OF THE YEAR                                  |                                            | \$2,022,860              |
| NET ASSETS AT END OF YEAR                                                |                                            | \$2,571,526              |
| STATEMENT OF EINANCI                                                     | AL POSITION <sup>1</sup> December 31, 2023 |                          |
| STATEMENT OF FINANCIAL POSITION <sup>1</sup> December 31, 2023<br>ASSETS |                                            |                          |
| Short-Term Assets                                                        |                                            |                          |
| Cash and Cash Equivalents                                                |                                            | \$1,510,264              |
| Grants and Accounts Receivable, net                                      |                                            | \$4,581,302              |
| Investments                                                              |                                            | \$2,019,273              |
| Other Current Assets                                                     |                                            | \$ 104,905               |
| Long-Term Assets                                                         |                                            | \$ 430,830               |
| U                                                                        | TOTAL ASSETS                               | \$8,646,574              |
|                                                                          |                                            |                          |
| LIABILITIES                                                              |                                            | ф (17.0F0                |
| Short-Term Liabilities                                                   |                                            | \$ 417,058               |
| Long-Term Liabilities                                                    | TOTAL LIABILITIES                          | \$ 252,600<br>\$ 669.658 |
|                                                                          | TOTAL LIADILITIES                          | \$ 669,658               |
| NET ASSETS                                                               |                                            |                          |
| Without Donor Restriction                                                |                                            |                          |
| Operating Fund                                                           |                                            | \$1,912,729              |
| Board Designated Fund                                                    |                                            | \$ 658,797               |
| With Donor Restrictions                                                  |                                            |                          |
| Temporarily Restricted - Other                                           |                                            | \$4,813,582              |
| Temporarily Restricted                                                   | d - Dare to Dream                          | \$_591,809               |
|                                                                          | TOTAL NET ASSETS                           | \$7,976,916              |
| TOTAL LIABILITIES AND NET ASSETS                                         |                                            | \$8,646,574              |
|                                                                          |                                            |                          |